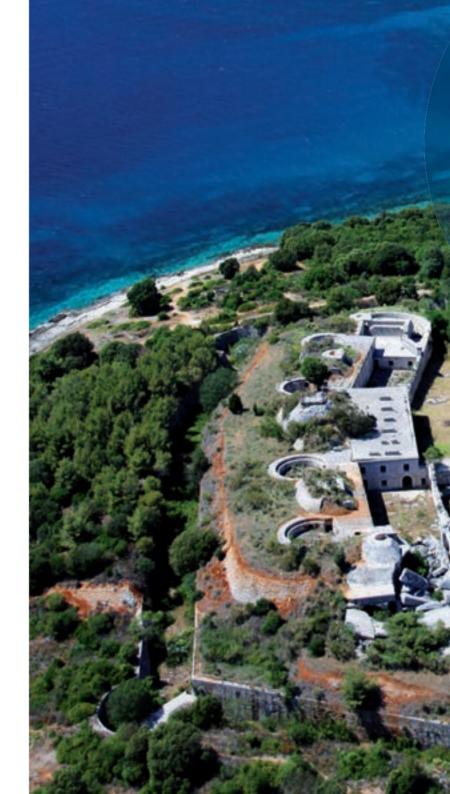

FORT FORNO

The old Austro-Hungarian fortress "Forno" located between Mon Perin campsite and the Barbariga tourist area is definitely worth to visit, and this is also one of the venues for numerous theatre and cultural events.

Fort Forno Fortress is a great choice for exploring and adventure, from where you can enjoy breathtaking views of the sea and the Brijuni Archipelago.

A visit to the fortress will be a unique experience during your vacation and will present you one of the most attractive experiences during personal exploration of the local area, allowing you to become immersed in the distant past.