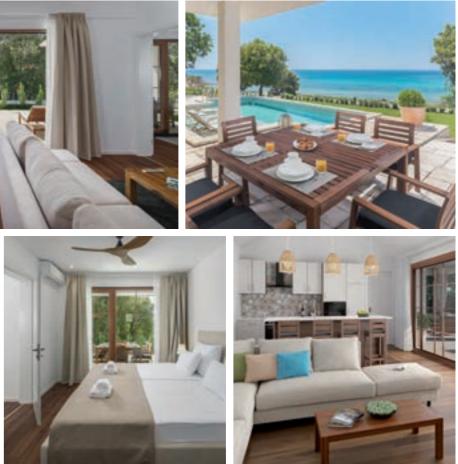

# Camping Villa

### **CAMPING VILLA**

of San Polo beach.

Whether you're a family with children or a group of friends, our villas have just what you need: relaxation, peace with nature, and complete stress relief. Enjoy the comfort and privacy of these new Villas. All come fully furnished, featuring a kitchen with every comfort and a large covered terrace, and are nestled in the shade of an oak forest right next to the beach.

Our new Camping Villas are top level. They are 62 m<sup>2</sup> and 42 m<sup>2</sup>, have a wide veranda (25-36 m<sup>2</sup>), a fully equipped kitchen and are located in the first and second rows in front