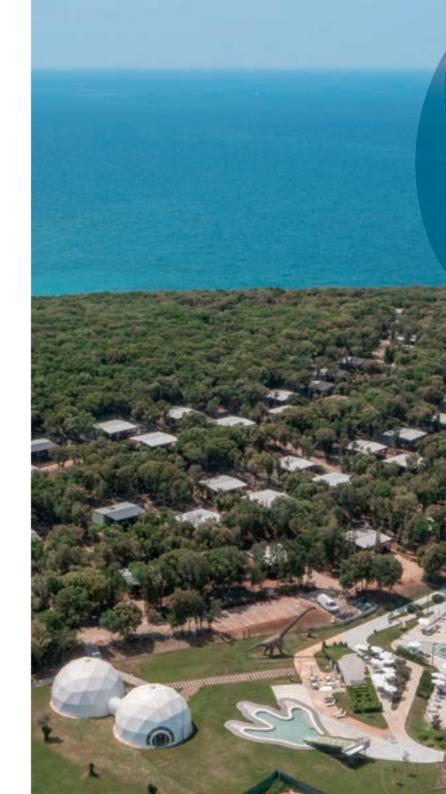

## PALEO PARK

the sea surface.

At Paleo Park, you can photograph yourself with the life-size replicas of dinosaurs, have fun at the swimming pool, at the spa pool with jacuzzi, at the pool slide for kids, and at the sunbathing area, or refuel with a refreshment at the Paleo Park Pool Bar and Restaurant.

Dinosaur footprints and remains found on the seabed off the coast of Bale inspired the creation of the water amusement park called Paleo Park. The uniqueness of this archaeological site lies in the fact that it is the only known site in the world to "hide" dinosaur remains below