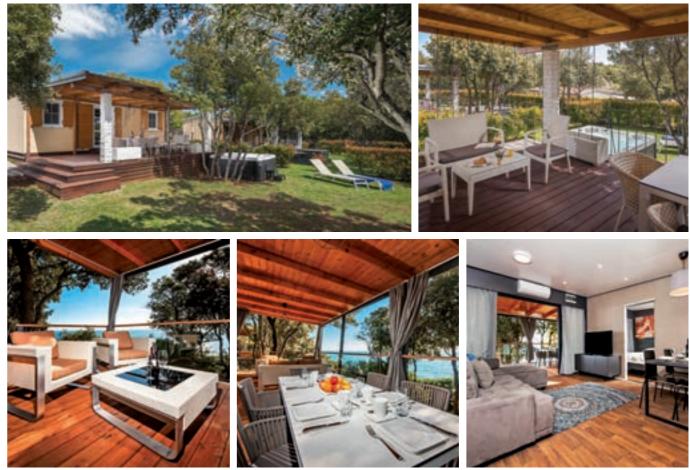

## **GLAMPING VILLA**

Glamping Villas, as part of the Luxury Glamping Villas Resort Porto Bus, are the perfect choice for your luxury vacation in Istria. Their location amid an unspoilt natural environment and close to the shores of Porto Bus Bay, combined with elegance and a high level of comfort, are the highlights of these Villas.

Regardless of whether you choose a Beachfront or a Beachside Villa of 125 sqm with a private pool or a Bay Villa of 67 sqm with a private hydromassage pool, these Glamping Villas are sure to leave an impression. All Glamping Villas feature a covered terrace with a capacity of up to six persons and are in the Colona area.