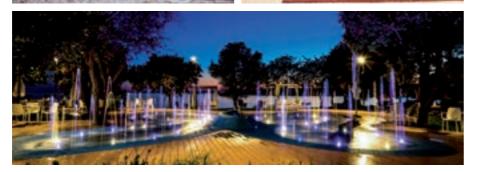

## PALEO PARK

the sea surface.

At Paleo Park, you can photograph yourself with the life-size replicas of dinosaurs, have fun at the swimming pool, at the spa pool with jacuzzi, at the pool slide for kids, and at the sunbathing area, or refuel with a refreshment at the Paleo Park Pool Bar and Restaurant.

Dinosaur footprints and remains found on the seabed off the coast of Bale inspired the creation of the water amusement park called Paleo Park. The uniqueness of this archaeological site lies in the fact that it is the only known site in the world to "hide" dinosaur remains below