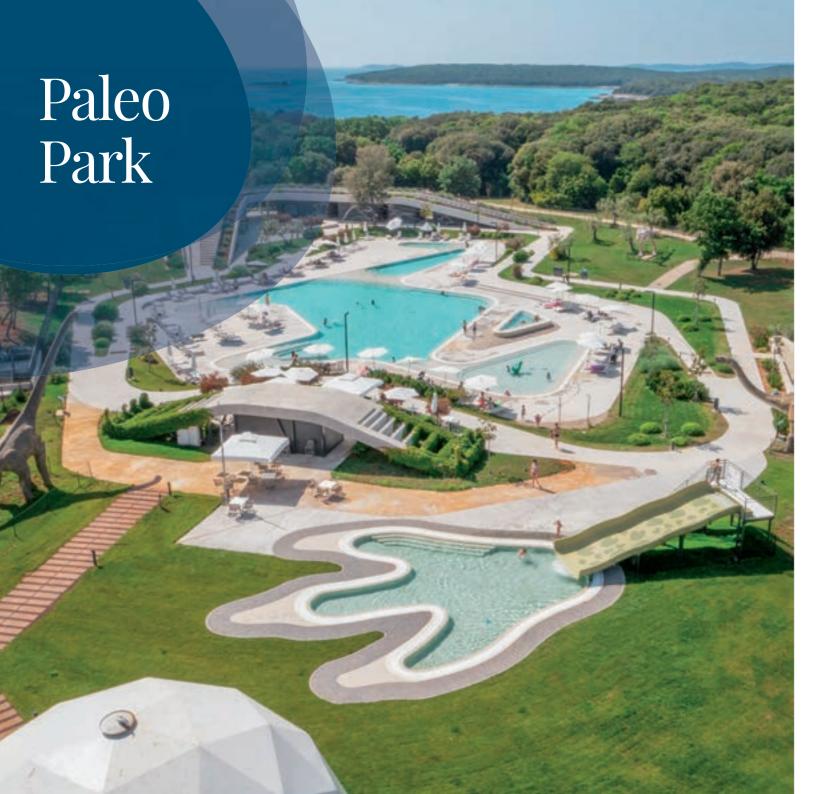

## PALEO PARK

the sea surface.

At Paleo Park, you can photograph yourself with the life-size replicas of dinosaurs, have fun at the swimming pool, at the spa pool with jacuzzi, at the pool slide for kids, and at the sunbathing area, or refuel with a refreshment at the Paleo Park Pool Bar and Restaurant.

Dinosaur footprints and remains found on the seabed off the coast of Bale inspired the creation of the water amusement park called Paleo Park. The uniqueness of this archaeological site lies in the fact that it is the only known site in the world to "hide" dinosaur remains below