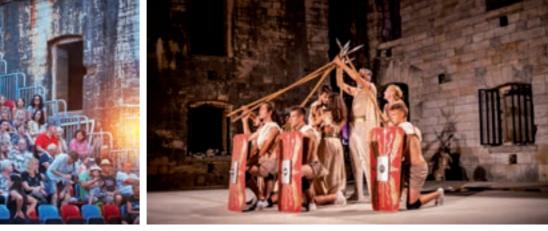

FORT FORNO

The old Austro-Hungarian fortress "Forno" located between Mon Perin campsite and the Barbariga tourist area is definitely worth to visit, and this is also one of the venues for numerous theatre and cultural events.

Fort Forno Fortress is a great choice for exploring and adventure, from where you can enjoy breathtaking views of the sea and the Brijuni Archipelago.

A visit to the fortress will be a unique experience during your vacation and will present you one of the most attractive experiences during personal exploration of the local area, allowing you to become immersed in the distant past.