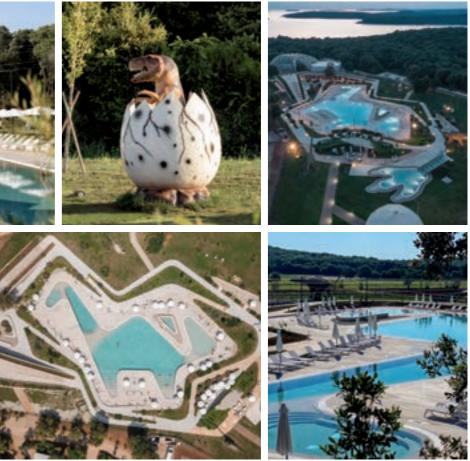

## PALEO PARK

the sea surface.

At Paleo Park, you can photograph yourself with the life-size replicas of dinosaurs, have fun at the swimming pool, at the spa pool with jacuzzi, at the pool slide for kids, and at the sunbathing area, or refuel with a refreshment at the Paleo Park Pool Bar and Restaurant.

Dinosaur footprints and remains found on the seabed off the coast of Bale inspired the creation of the water amusement park called Paleo Park. The uniqueness of this archaeological site lies in the fact that it is the only known site in the world to "hide" dinosaur remains below