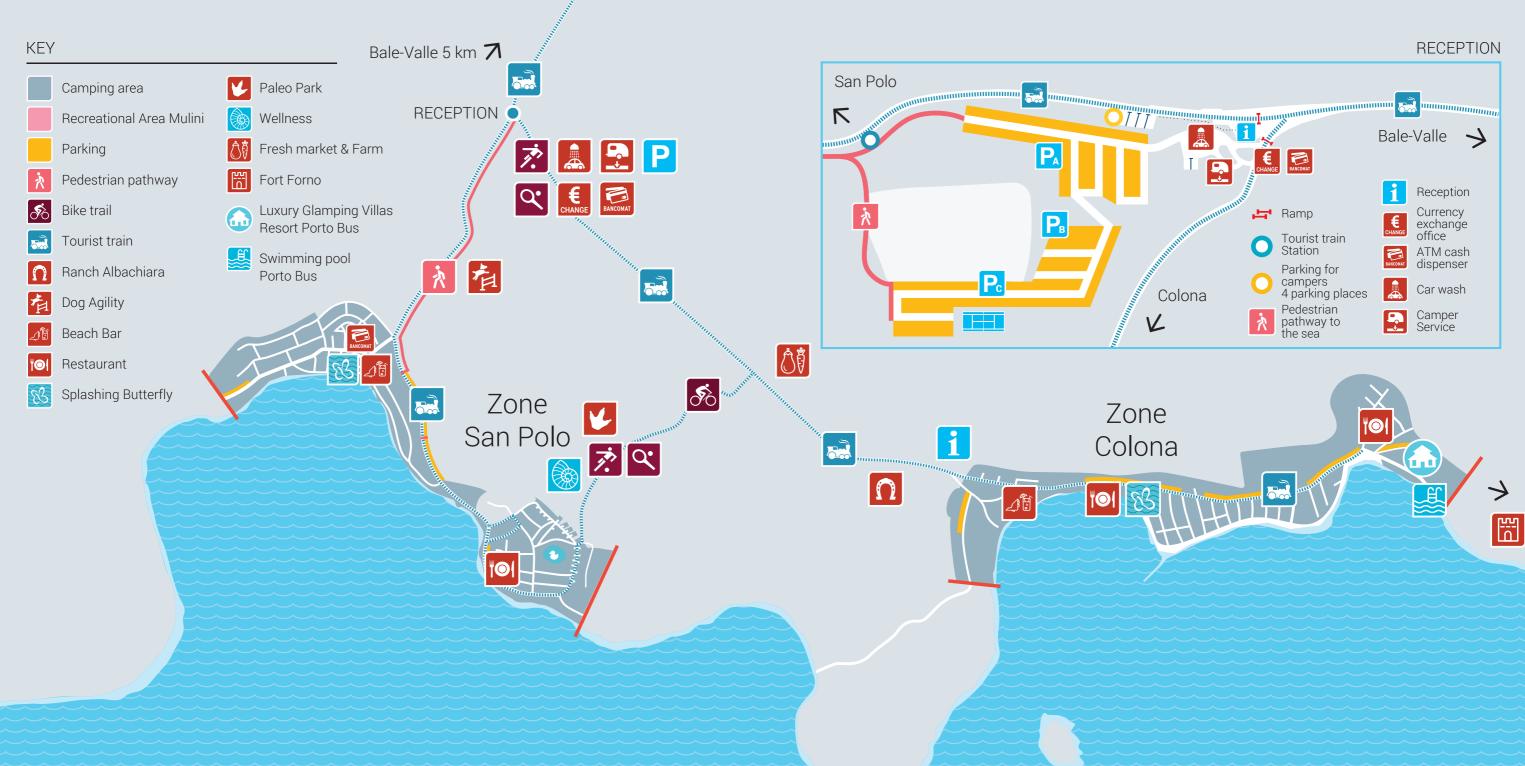

### MON PERIN ACCOMODATION

Mon Perin offers many accommodations:

- 517 camping pitches with electricity
   and water
- 50 grass pitches without infrastructures
- 213 Camping Homes & Camping Villas
- 34 Glamping Villas Porto Bus with private pool or hot tub
- Luxury accommodation in the picturesque town of Bale - Design Villa Noble with Spa, Luxury Town House Corto Bechera

## PITCHES FOR TENTS & CAMPERS

The camping site has 517 fully serviced pitches (electricity, water, and grey water wastage on certain pitches). It has also 50 pitches without electricity and water. The camping pitches suited for tents, RVs, and caravans, are surrounded by unspoilt natural environment and close to the sea.

## PALEO PARK

the sea surface.

At Paleo Park, you can photograph yourself with the life-size replicas of dinosaurs, have fun at the swimming pool, at the spa pool with jacuzzi, at the pool slide for kids, and at the sunbathing area, or refuel with a refreshment at the Paleo Park Pool Bar and Restaurant.

### FRESH MARKET & FARM

During your stay with us, get your free bag of fresh local produce grown in our kitchen garden. We have planted a variety of crops for you, which include salad, zucchini, tomatoes, peppers, watermelons, melons, and the like. Get your fresh produce and use them to prepare delicious and fresh meals that you can enjoy with your family and friends. Prepare fresh summer salads, and light meals, or enjoy a cold slice of watermelon or a melon - all of it at your fingertips in our kitchen garden!

Do not miss out on the opportunity to meet the lovely animals at our farm, located just near the Fresh Market. Meet our lovable geese, mini goats, donkeys, sheep, turkeys, Vietnamese pigs, ducks, rabbits, and chickens, and enjoy a new experience.

## Å.

- Wi-Fi
- Aquapark
- Dog Agility
- Charging stations for Tesla and other electric cars
- Tourist train
- Tennis court
- Mini golf and table tennis
- Futsal field
- Beach volleyball
- Bocce playground
- Children's playgrounds
- Fitness park
- Open-air cinema
- Animation and live music
- Splashing butterfly
- Access ramp for people with disabilities
- 75 km of bike and trekking trails
- 9 km of beaches

### ADDITIONAL SERVICES THAT WILL COMPLETE YOUR STAY:

- Riding school
- Sailing school
- Diving school
- Rent a bike
- Boat and pedal boats rental
- Massages
- Bakery
- Private bathrooms
- Car wash
- ATM and exchange office
- Shops and daily press
- Sale of fresh fruits and vegetables
- Selling fish
- Beach equipment

FORT FORNO

The old Austro-Hungarian fortress "Forno" located between Mon Perin campsite and the Barbariga tourist area is definitely worth to visit, and this is also one of the venues for numerous theatre and cultural events.