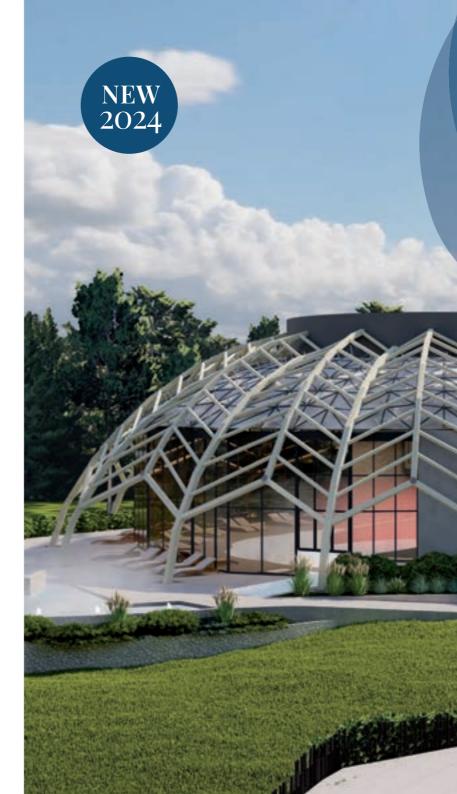

### WELLNESS & SPA – FROM SPRING 2024

if you wish to replenish your energies and get rid of everyday stress, visit our brand-new Mon Perin Wellness & Spa Centre. With its interesting and unique design, the Centre has been conceived as an oasis of peace and tranquillity. Relax your body and mind and get some well-deserved rest while enjoying panoramic views of the natural surroundings, enjoy a sauna bath, a massage, and a variety of facial and body treatments.

- Heated indoor and outdoor pool
   with sea water
- Indoor hydro massage pool with jets
- Two saunas (Finnish and Turkish)
- Relax zone with heated deck chairs
- Shower with the effect of tropical rain
- Salt room
- Spa center for facial and body treatments and care, as well as various massages

## Wellness & Spa