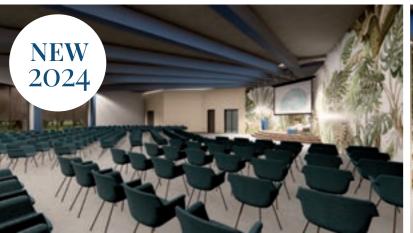

## MEETINGS AND EVENTS CENTER

If you're looking for a place large enough to organize workshops, meetings, conferences, team trainings, or weddings, the new Mon Perin multipurpose facility is the right place for that. This multipurpose facility is a space that will meet all your needs.

- Surface area 400 m<sup>2</sup>
- Capacity up to 300 people
- Fully air-conditioned space with separate control panels
- High-quality audio and video equipment
- Large LED wall (4x2 m) and 2 LED TV
- Free Wi-Fi
- Natural daylight (partial)

Dressing room

• Equipment: stage, podium speech desk