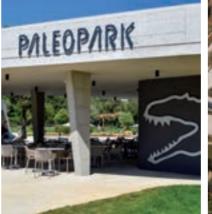

## PALEO PARK

the sea surface.

At Paleo Park, you can photograph yourself with the life-size replicas of dinosaurs, have fun at the swimming pool, at the spa pool with jacuzzi, at the pool slide for kids, and at the sunbathing area, or refuel with a refreshment at the Paleo Park Pool Bar and Restaurant.

Dinosaur footprints and remains found on the seabed off the coast of Bale inspired the creation of the water amusement park called Paleo Park. The uniqueness of this archaeological site lies in the fact that it is the only known site in the world to "hide" dinosaur remains below