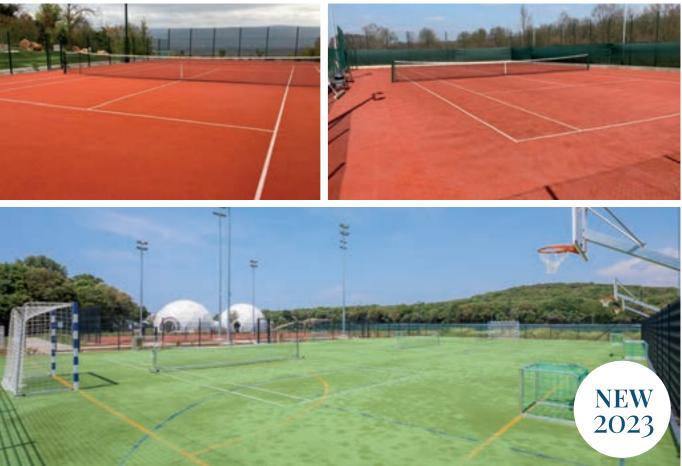

## **RECREATIONAL AREA WITH** MULTIPURPOSE SPORTS FIELDS

If you're a sports enthusiast looking for an active holiday, the new recreational area with multipurpose sports fields is the right place for you. Bring your family and friends and try your hand at tennis, futsal, handball, volleyball, badminton, or mini tennis.

The courts have an artificial grass surface, and if you prefer playing in the evening, there is night-time illumination for the overall experience. These multifunctional courts, located within the Paleo Park area, are available to all camping guests.