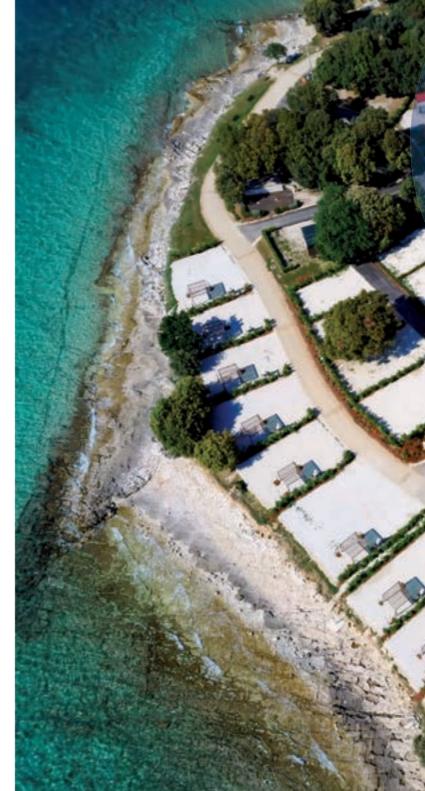

### MON PERIN ACCOMODATION

Mon Perin offers many accommodations:

- 517 camping pitches with electricity
   and water
- 50 grass pitches without infrastructures
- 213 Camping Homes & Camping Villas
- 34 Glamping Villas Porto Bus with private pool or hot tub
- Luxury accommodation in the picturesque town of Bale - Design Villa Noble with Spa, Luxury Town House Corto Bechera

## PITCHES FOR TENTS & CAMPERS

The camping site has 517 fully serviced pitches (electricity, water, and grey water wastage on certain pitches). It has also 50 pitches without electricity and water. The camping pitches suited for tents, RVs, and caravans, are surrounded by unspoilt natural environment and close to the sea.