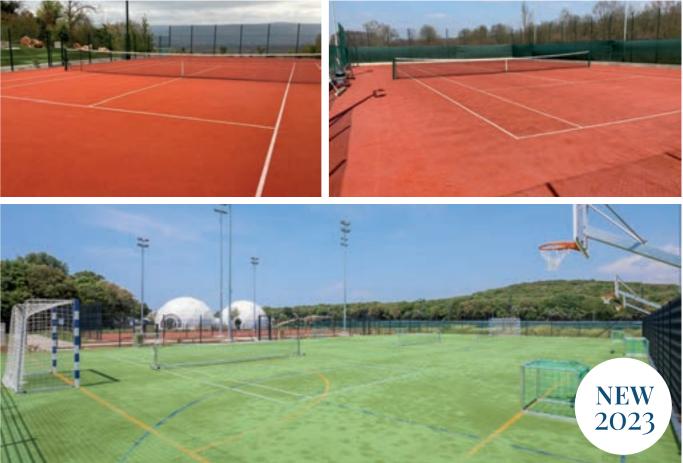

## **RECREATIONAL AREA WITH** MULTIPURPOSE SPORTS FIELDS

If you're a sports enthusiast looking for an active holiday, the new recreational area with multipurpose sports fields is the right place for you. Bring your family and friends and try your hand at tennis, futsal, handball, volleyball, badminton, or mini tennis.

The courts have an artificial grass surface, and if you prefer playing in the evening, there is night-time illumination for the overall experience. These multifunctional courts, located within the Paleo Park area, are available to all camping guests.