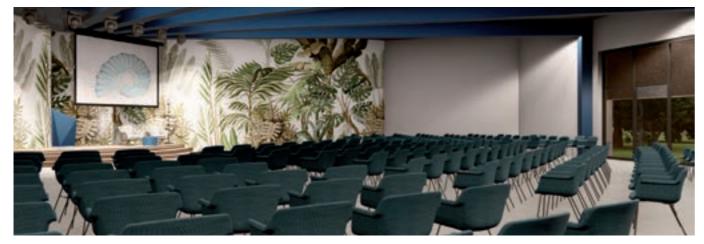

## MEETINGS AND EVENTS CENTER

If you're looking for a place large enough to organize workshops, meetings, conferences, team trainings, or weddings, the new Mon Perin multipurpose facility is the right place for that. This multipurpose facility is a space that will meet all your needs.

- Surface area 400 m<sup>2</sup>
- Capacity up to 300 people
- Fully air-conditioned space with separate control panels
- High-quality audio and video equipment
- Large LED wall (4x2 m) and 2 LED TV
- Free Wi-Fi
- Natural daylight (partial)

Dressing room

• Equipment: stage, podium speech desk