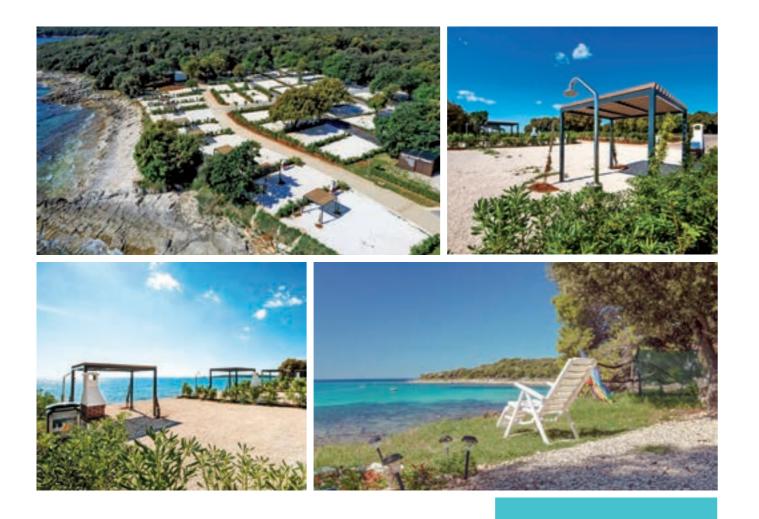

## PITCHES FOR TENTS & CAMPERS

The camping site has 517 fully serviced pitches (electricity, water, and grey water wastage on certain pitches). It has also 50 pitches without electricity and water. The camping pitches suited for tents, RVs, and caravans, are surrounded by unspoilt natural environment and close to the sea.

## PREMIUM MARE PITCH

For an experience of total relaxation with sea views.

| • Sea | view |
|-------|------|
|       |      |

- Area: up to 150 m<sup>2</sup>
- Free Wi-FiShared barbecue
- Electricity and water connection

## LUXURY MARE PITCH

The first row to the sea is reserved for the pitches with the best view.

Panoramic sea view
Located in the first row to the sea
Area: up to 150 m<sup>2</sup>
Electricity, water and drainage connections
Private barbecue