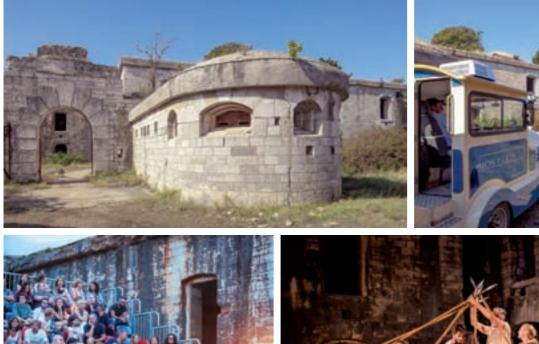

FORT FORNO

The old Austro-Hungarian fortress "Forno" located between Mon Perin campsite and the Barbariga tourist area is definitely worth to visit, and this is also one of the venues for numerous theatre and cultural events.

Fort Forno Fortress is a great choice for exploring and adventure, from where you can enjoy breathtaking views of the sea and the Brijuni Archipelago.

A visit to the fortress will be a unique experience during your vacation and will present you one of the most attractive experiences during personal exploration of the local area, allowing you to become immersed in the distant past.