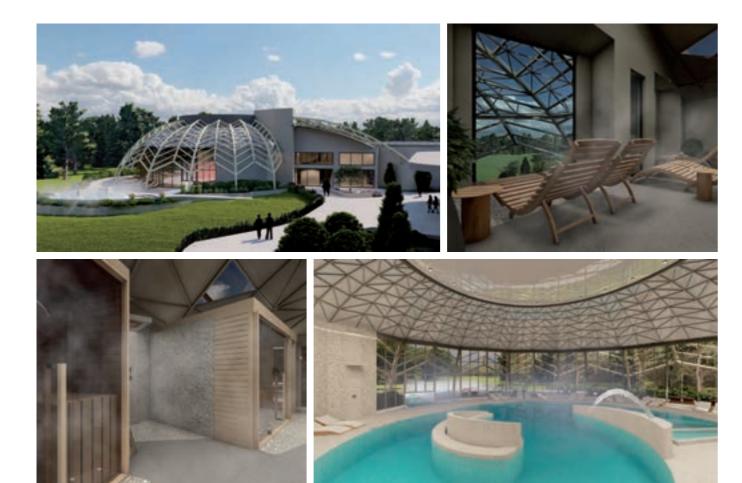

### WELLNESS & SPA – FROM SPRING 2024

if you wish to replenish your energies and get rid of everyday stress, visit our brand-new Mon Perin Wellness & Spa Centre. With its interesting and unique design, the Centre has been conceived as an oasis of peace and tranquillity. Relax your body and mind and get some well-deserved rest while enjoying panoramic views of the natural surroundings, enjoy a sauna bath, a massage, and a variety of facial and body treatments.

- Heated indoor and outdoor pool
   with sea water
- Indoor hydro massage pool with jets
- Two saunas (Finnish and Turkish)
- Relax zone with heated deck chairs
- Shower with the effect of tropical rain
- Salt room
- Spa center for facial and body treatments and care, as well as various massages