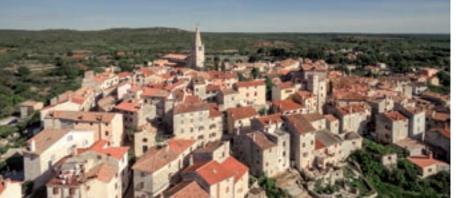

# Balle 83 Valle

BALE - VALLE

The medieval town of Bale is situated 140 meters above sea level and the halfway between Rovinj and Pula.

The town developed around the medieval castle of the noble family of Soardo - Bembo from the 15<sup>th</sup> century, this small town stands out with narrow stone streets and stone houses, superb natural resources, pristine nature, sea blue and rich cultural and architectural heritage.