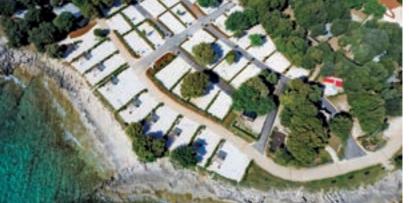

# MON PERIN ACCOMODATION

Mon Perin offers many accomodations:

- 600 camping pitches with electricity and water
- 50 grass pitches without infrastructures
- 187 Camping Homes & Camping Villas
- Luxury accomodations: Design Villa Noble with spa, Luxury Town House Corto Bechera and 15 Luxury Beach Villas Porto Bus

### PITCHES FOR CAMPER & TENTS

The campsite has 600 pitches with a complete infrastructure (electricity, water, drainage system) and 50 camping places without electricity and water connection.

Pitches, with land suitable for both tents and caravans or motorhomes, are surrounded by nature, nearby the beach and lie in shaded areas.