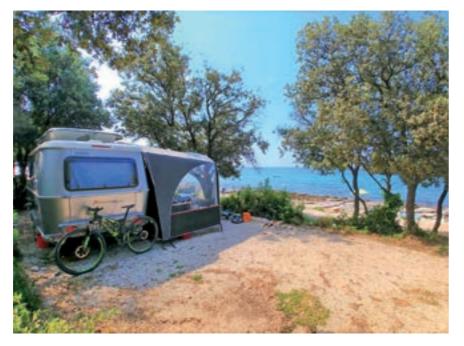

### PITCHES FOR CAMPER & TENTS

The campsite has 600 pitches with a complete infrastructure (electricity, water, drainage system) and 50 camping places without electricity and water connection.

Pitches, with land suitable for both tents and caravans or motorhomes, are surrounded by nature, nearby the beach and lie in shaded areas.

PREMIUM MARE PITCH

Located in the first row to the sea

• Electricity and water connection

row to the sea.

• Area: up to 150 m<sup>2</sup>

Shared barbecue

Sea view

Free Wi-Fi

### LUXURY MARE PITCH

The first row to the sea is reserved for the pitches with the best view.

- · Panoramic sea view
- · Located in the first row to the sea
- Area: up to 150 m<sup>2</sup>
- Electricity, water and drainage connections
- Private barbecue
- · Shower on the camping pitch
- · SAT-TV connection
- Porch
- Free Wi-Fi
- Suitable for motor homes >7.5 m
- Suitable for camp trailer >6 m