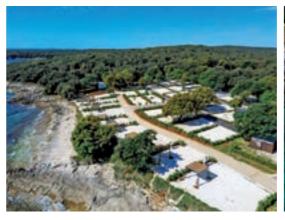

# MON PERIN

An innovative and sustainable local management model.

The company Mon Perin d.d. was founded in 2005 with a unique management model. The company has over 900 small shareholders including the inhabitants of Bale and the "friends of Bale". The company manages the camping Mon Perin located 5 km from the centre of the medieval town of Bale, in Istria.

# MON PERIN ACCOMODATION

Mon Perin offers many accomodations:

- 600 camping pitches with electricity and water
- 50 grass pitches without infrastructures
- 187 Camping Homes & Camping Villas
- Luxury accomodations: Design Villa Noble with spa, Luxury Town House Corto Bechera and 15 Luxury Beach Villas Porto Bus