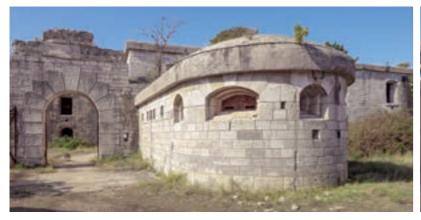

### FORT FORNO

The old Austro-Hungarian fortress "Forno" located between Mon Perin campsite and the Barbariga tourist area is definitely worth to visit, and this is also one of the venues for numerous theatre and cultural events.

Fort Forno Fortress is a great choice for exploring and adventure, from where you can enjoy breathtaking views of the sea and the Brijuni Archipelago.

A visit to the fortress will be a unique experience during your vacation and will present you one of the most attractive experiences during personal exploration of the local area, allowing you to become immersed in the distant past.