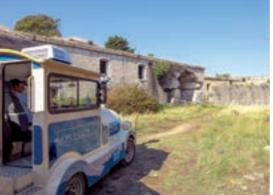

### ACTIVITIES

Services included in the price of the stay:

- Wi-FiAquapark
- Tourist train
- Tourist trail
- Futsal field
- Tennis court
- Beach volleyball

- Bocce playground
- Children's playground
- Fitness park
- Open air cinema
- Animation and live music
- 75 km bike and trekking trails
- 9 km of beaches

### FORT FORNO

The old Austro-Hungarian fortress "Forno" located between Mon Perin campsite and the Barbariga tourist area is definitely worth to visit, and this is also one of the venues for numerous theatre and cultural events.