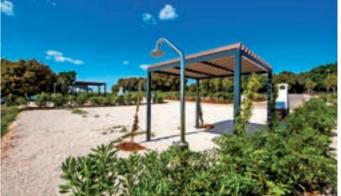

### LUXURY MARE PITCH

The first row to the sea is reserved for the pitches with the best view.

- · Panoramic sea view
- · Located in the first row to the sea
- Area: up to 150 m<sup>2</sup>
- Electricity, water and drainage connections
- Private barbecue
- · Shower on the camping pitch
- · SAT-TV connection
- Porch
- Free Wi-Fi
- Suitable for motor homes >7.5 m
- Suitable for camp trailer >6 m

### MEGA COMFORT PITCH

Fully equipped with all of the amenities, Mega Comfort pitches make your stay enjoyable.

• 10-50 m from the beach • SAT-TV connection

• Area: up to 150 m<sup>2</sup> • Free Wi-Fi

Electricity and waterShared barbecueSuitable for motor

connections

• Suitable for motor

• Drainage connection

homes >7.5 m

(on certain pitches) • Suitable for caravan >6 m