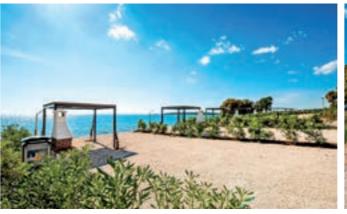

### PITCHES FOR CAMPER & TENTS

The campsite has 600 pitches with a complete infrastructure (electricity, water, drainage system) and 50 camping places without electricity and water connection.

Pitches, with land suitable for both tents and caravans or motorhomes, are surrounded by nature, nearby the beach and lie in shaded areas.

PREMIUM MARE PITCH

Located in the first row to the sea

• Electricity and water connection

row to the sea.

• Area: up to 150 m<sup>2</sup>

Shared barbecue

Sea view

Free Wi-Fi

For the experience of true relaxation in the first

### LUXURY MARE PITCH

The first row to the sea is reserved for the pitches with the best view.

- · Panoramic sea view
- · Located in the first row to the sea
- Area: up to 150 m<sup>2</sup>
- Electricity, water and drainage connections
- Private barbecue
- · Shower on the camping pitch
- · SAT-TV connection
- Porch
- Free Wi-Fi
- Suitable for motor homes >7.5 m
- Suitable for camp trailer >6 m