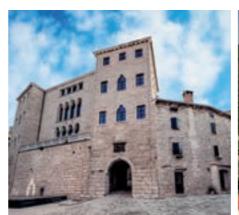

Situated in Istrian medieval town Bale-Valle, an area of abundant natural resources, unspoiled nature, crystal blue sea and rich cultural and architectural heritage. An architectural masterpiece and true work of art.

# Balle 83 Valle

BALE - VALLE

The medieval town of Bale is situated 140 meters above sea level and the halfway between Rovinj and Pula.

The town developed around the medieval castle of the noble family of Soardo - Bembo from the 15<sup>th</sup> century, this small town stands out with narrow stone streets and stone houses, superb natural resources, pristine nature, sea blue and rich cultural and architectural heritage.