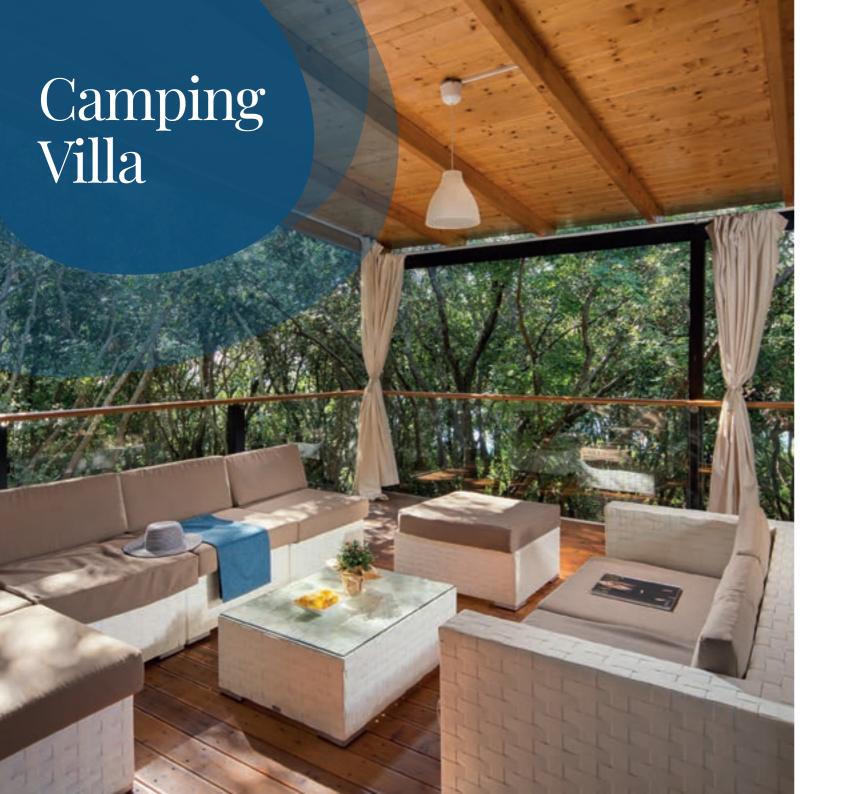

### CAMPING VILLA

Whether you're a family with children or a group of friends, our villas have just what you need: relaxation, peace with nature, and complete stress relief. Enjoy the comfort and privacy of these new Villas. All come fully furnished, featuring a kitchen with every comfort and a large covered terrace, and are nestled in the shade of an oak forest right next to the beach.

Our new Camping Villas are top level. They are  $62 \text{ m}^2$  and  $42 \text{ m}^2$ , have a wide veranda (25-36 m²), a fully equipped kitchen and are located in the first and second rows in front of San Polo beach.