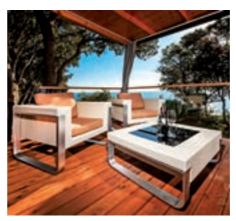

### CAMPING VILLA

Whether you're a family with children or a group of friends, our villas have just what you need: relaxation, peace with nature, and complete stress relief. Enjoy the comfort and privacy of these new Villas. All come fully furnished, featuring a kitchen with every comfort and a large covered terrace, and are nestled in the shade of an oak forest right next to the beach.

Our new Camping Villas are top level. They are  $62 \text{ m}^2$  and  $42 \text{ m}^2$ , have a wide veranda (25-36 m²), a fully equipped kitchen and are located in the first and second rows in front of San Polo beach.