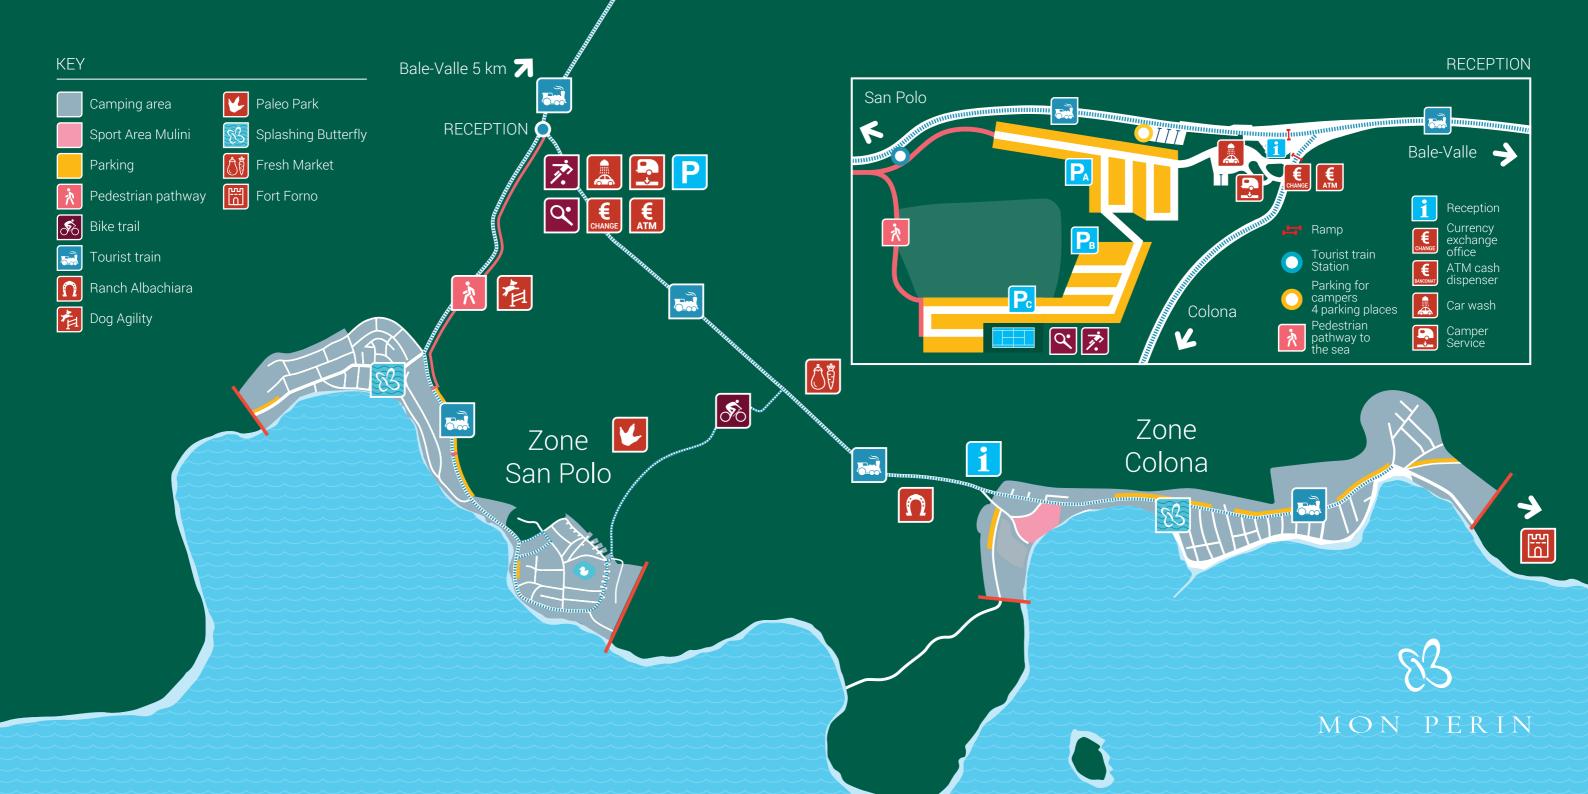

### PITCHES FOR CAMPER & TENTS

The campsite has 600 pitches with a complete infrastructure (electricity, water, drainage system) and 50 camping places without electricity and water connection.

Pitches, with land suitable for both tents and caravans or motorhomes, are surrounded by nature, nearby the beach and lie in shaded areas.

PREMIUM MARE PITCH

Located in the first row to the sea

• Electricity and water connection

row to the sea.

• Area: up to 150 m<sup>2</sup>

Shared barbecue

Sea view

Free Wi-Fi

### LUXURY MARE PITCH

The first row to the sea is reserved for the pitches with the best view.

- · Panoramic sea view
- · Located in the first row to the sea
- Area: up to 150 m<sup>2</sup>
- Electricity, water and drainage connections
- Private barbecue
- · Shower on the camping pitch
- · SAT-TV connection
- Porch
- Free Wi-Fi
- Suitable for motor homes >7.5 m
- Suitable for camp trailer >6 m

### MEGA COMFORT PITCH

Fully equipped with all of the amenities, Mega Comfort pitches make your stay enjoyable.

• 10-50 m from the beach • SAT-TV connection

• Area: up to 150 m<sup>2</sup> • Free Wi-Fi

Electricity and waterShared barbecueSuitable for motor

### COMFORT PLUS PITCH

Everything you need to relax in the immediate vicinity of the sea.

- 10 50 m from the beach
- · Area: up to 120 m<sup>2</sup>
- 1 electricity & water connection per 4 pitches
- Free Wi-Fi
- Shared barbecue

### **COMFORT PITCH**

Comfort and vicinity of the sea makes the Comfort pitches an ideal combination for your vacation.

- 20 250 m from the beach
- · Area: up to 120 m<sup>2</sup>
- 1 electricity & water connection per 4 pitches
- Free Wi-Fi
- Shared barbecue

### ACTIVITIES

Services included in the price of the stay:

- Wi-FiAquapark
- Tourist train
- Tourist trail
- Futsal field
- Tennis court
- Beach volleyball

- Bocce playground
- Children's playground
- Fitness park
- Open air cinema
- Animation and live music
- 75 km bike and trekking trails
- 9 km of beaches

### FRESH MARKET

During your stay at our campsite, make the most of the opportunity and pick some of the fresh and local fruit and vegetables in our garden. We have planted various sorts of fruits and vegetables, such as lettuce, zucchini, tomatoes, cucumbers, bell peppers, watermelons, melons and much more. You can pick up your basket with your family and friends and prepare a delicious and fresh meals like fresh summer salads, light entrées or just enjoy a cold watermelon or melon – all within reach in our garden!

Fresh Market is free for every guest, you can find it between reception and Colona Beach, a little before Albachiara Ranch.

### FORT FORNO

The old Austro-Hungarian fortress "Forno" located between Mon Perin campsite and the Barbariga tourist area is definitely worth to visit, and this is also one of the venues for numerous theatre and cultural events.