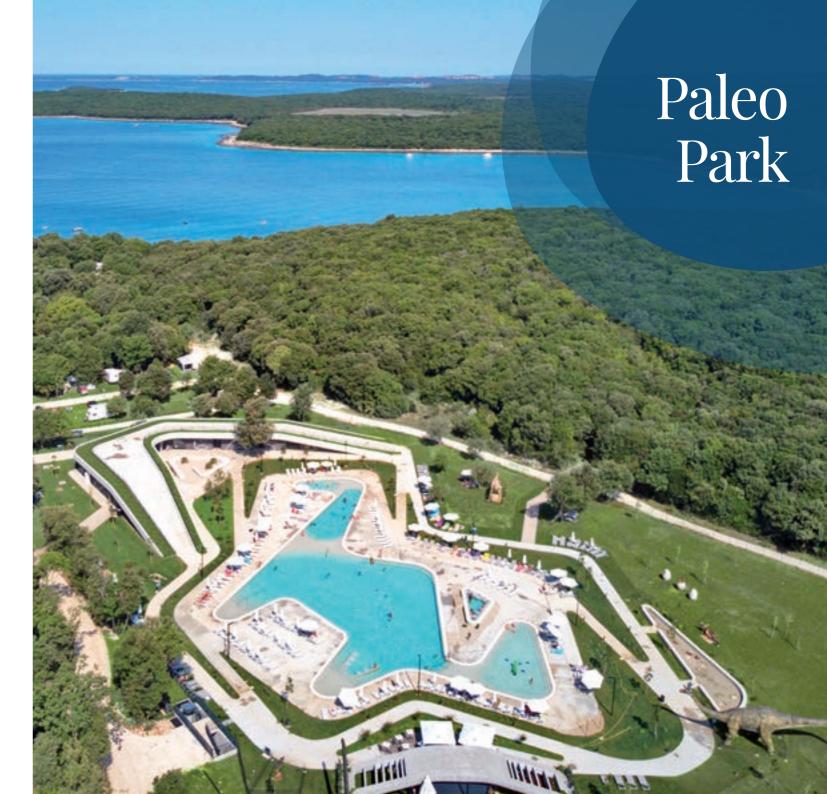

### PALEO PARK

The Paleo Park is a combination of a theme water amusement park and an educational and research platform, whose aim is to highlight and promote this archaeological site on the coastline of Bale.

While the kids have fun with our entertainment and games in a children swimming pool, the adults can relax in the sunbathing area of 3000 square meters, enjoy in the swimming pool, spa pool with jacuzzi, or have a snack and freshen up in the Paleo Park Beach Bar and the Paleo Park Restaurant.