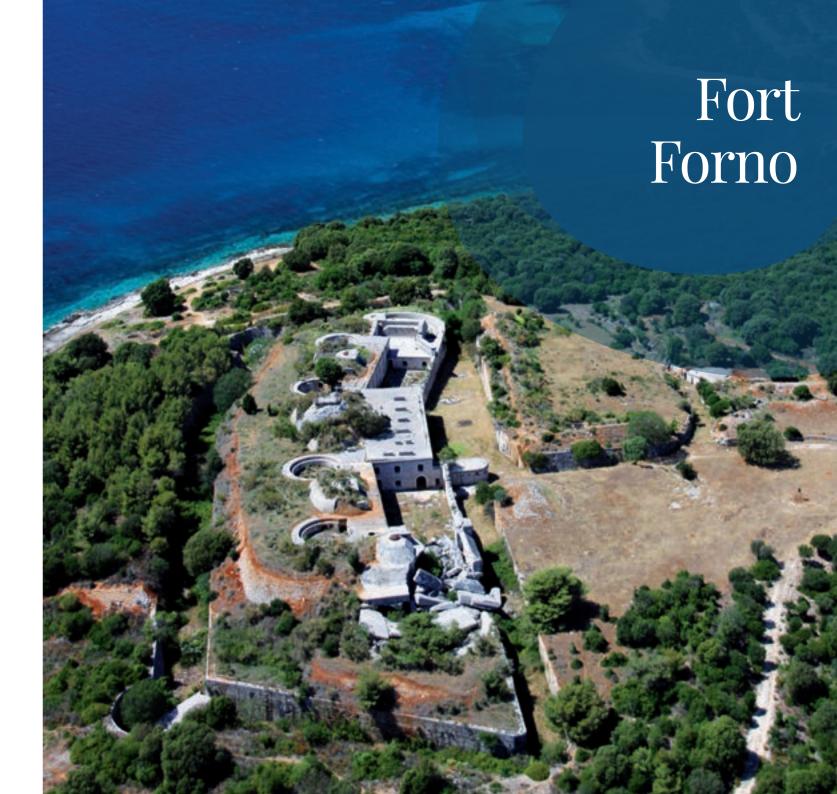

### FORT FORNO

The old Austro-Hungarian fortress "Forno" located between Mon Perin campsite and the Barbariga tourist area is definitely worth to visit, and this is also one of the venues for numerous theatre and cultural events.

Fort Forno Fortress is a great choice for exploring and adventure, from where you can enjoy breathtaking views of the sea and the Brijuni Archipelago.

A visit to the fortress will be a unique experience during your vacation and will present you one of the most attractive experiences during personal exploration of the local area, allowing you to become immersed in the distant past.

Situated in Istrian medieval town Bale-Valle, an area of abundant natural resources, unspoiled nature, crystal blue sea and rich cultural and architectural heritage. An architectural masterpiece and true work of art.