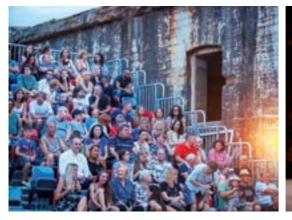

### FORT FORNO

The old Austro-Hungarian fortress "Forno" located between Mon Perin campsite and the Barbariga tourist area is definitely worth to visit, and this is also one of the venues for numerous theatre and cultural events.